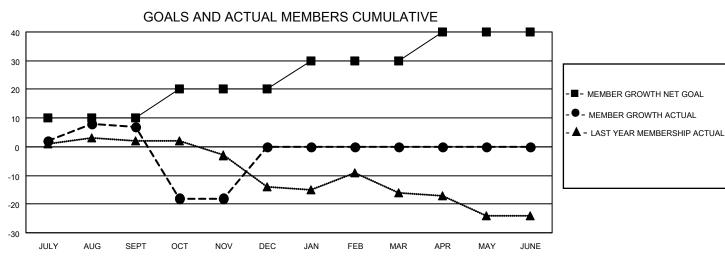

## MONTHLY MEMBERSHIP PROGRESS REPORT

LOCATION IOWA District 9 MC Results as of: 11/30/2022

| Clubs RESULTS FOR 2022-2023 |   |   |   | Members RESULTS FOR 2022-2023 |    |    |    |
|-----------------------------|---|---|---|-------------------------------|----|----|----|
|                             |   |   |   |                               |    |    |    |
| JULY/AUG/SEPT               | 0 | 0 | 0 | JULY/AUG/SEPT                 | 10 | 17 | 9  |
| OCT/NOV/DEC                 | 0 | 0 | 0 | OCT/NOV/DEC                   | 10 | 17 | 40 |
| JAN/FEB/MAR                 | 1 | 0 | 0 | JAN/FEB/MAR                   | 10 | 0  | 0  |
| APR/MAY/JUNE                | 0 | 0 | 0 | APR/MAY/JUNE                  | 10 | 0  | 0  |

## GOALS AND ACTUAL NEW CLUBS CUMULATIVE





| DROPPED CLUBS: 0 |    | 14 CLUBS OF 41 ADDED 1 OR<br>MORE NEW MEMBERS | GENDER DISTRIBUTION                 |              |  |
|------------------|----|-----------------------------------------------|-------------------------------------|--------------|--|
|                  |    | WORL NEW WEWDERO                              | MALE                                | 637 (73.98%) |  |
|                  |    |                                               | FEMALE 223 (25.90%)                 |              |  |
| DROPPED MEMBERS  |    |                                               | NON BINARY                          | 1 (0.12%)    |  |
|                  |    |                                               | PREFER NOT TO ANSWER 0 (0.00%)      |              |  |
| DECEASED